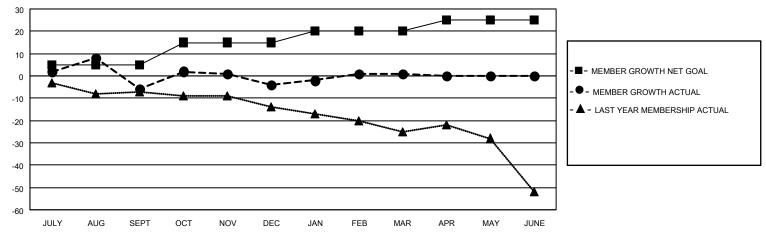

## GOALS AND ACTUAL MEMBERS CUMULATIVE

| DROPPED CLUBS: 1 |    | 15 CLUBS OF 35 ADDED 1 OR<br>MORE NEW MEMBERS | GENDER DISTRIBUTION                |              |  |
|------------------|----|-----------------------------------------------|------------------------------------|--------------|--|
|                  |    | MORE NEW MEMBERS                              | MALE 571 (76.85%)                  |              |  |
|                  |    |                                               | FEMALE                             | 172 (23.15%) |  |
| DROPPED MEMBERS  |    |                                               | NON BINARY                         | 0 (0.00%)    |  |
|                  |    |                                               | PREFER NOT TO ANSWER               | 0 (0.00%)    |  |
| DECEASED         | 9  |                                               |                                    |              |  |
| CLUB CANCELLED   | 14 | CLICK HERE FOR CUMULATIVE                     | TOTAL FAMILY UNIT MEMBERS          | 106          |  |
| OTHER            | 32 | MEMBERSHIP DATA                               |                                    |              |  |
| TOTAL            | 55 |                                               | FAMILY MEMBERS PAYING HALF DUES 53 |              |  |
|                  |    |                                               |                                    |              |  |